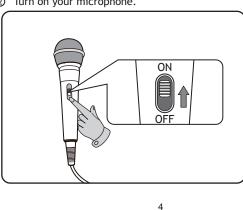

# **Set-Up Guide**

Slide the toggle switch according to which game you are going to play. Left, Rock Band™ on PS2™, PS3™, Wii™ and Xbox™ 360; Right, SingStar® on PS3™.

② Turn on your microphone.